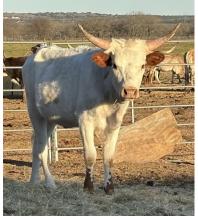

Frosty Flame CCFDate of Birth:<br/>Registration 1:01/02/2024<br/>Pending

Big, deep bodied heifer that is gaining spots by the day.

Courtesy of Carving Creek Farm

Her dam was white when we bought her and today she is VANIZM almost covered in red spots. I would expect that Frosty is going to gain many more spots. She has been halter trained. CC VANDALIZM PC Blue Paprika SABINE THEON'S PRIDE CC JACK OF DIAMONDS SABINE ELLIE'S MOOMOO SABINE BLACK PEARL Frosty Flame CCF R3 Santana CLASSIC COBALT ABSOLUTELY GEORGEOUS CC FLAMING RED COMET JMC Phenomenal Ranger PHENOMENAL ROSE RED FLOWER D VIB R 0 W F Т