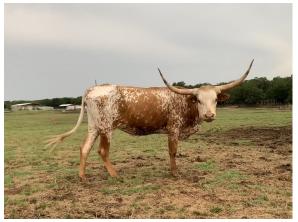

## CC SAHARA'S MYSTICAL MOOMOO

Date of Birth: 06/29/2020 **Registration 1:** CI327434 Registration 2: 285367 Sale Price: \$1,200.00 Breeder: Catherine Ritter Owner: Catherine Ritter

Sahara s a beautiful flashy spotted cow. Her dam is a true black, twisty horned cow. She had a beautiful flashy heifer for us this year and was Al'd to High Stakes BCB on 12/11/2023. High Stakes BCB is a 50/50 BCB son and was 86" at 46 months.