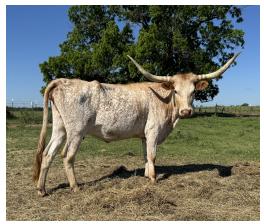

## **CC I'M YOUR VENUS**

Date of Birth: 12/10/2018 **Registration 1:** CI320077 Registration 2: 281611 Sale Price: \$2,200.00

Breeder: **CAROLYN SMITH** Owner: **CAROLYN SMITH** 

Venus is a beautiful dun roan cow. Hard to see in photos, but she is a dun roan, not a red roan. She is currently heavy bred to our herd sire, CC Clearly Vandalized.