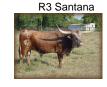

## **CC I'M YOUR VENUS**

Date of Birth: 12/10/2018 **Registration 1:** CI320077 Registration 2: 281611 Sale Price: \$2,200.00

Breeder: **CAROLYN SMITH** Owner: **CAROLYN SMITH** 

Venus is a beautiful dun roan cow. Hard to see in photos, but she is a dun roan, not a red roan. She is currently heavy bred to our herd sire, CC Clearly Vandalized.